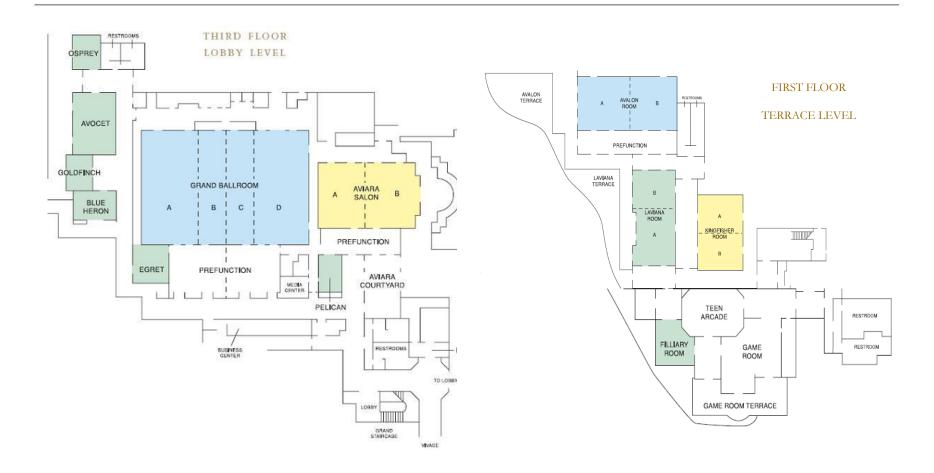

### Meeting Space

- 78,000 square feet of meeting space with over 35,000 square feet of indoor meeting space on two levels.
- 11,730 square foot ballroom with enclosed pre function space with hard walls
- 19 meeting rooms
- Natural light in most and many with outdoor terrace access.

# Meeting Space