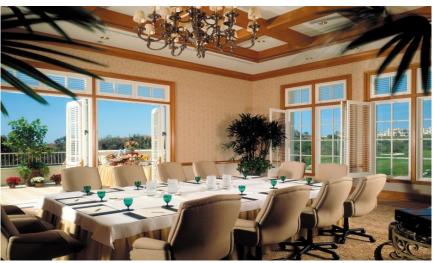

### Meeting Space

- 78,000 square feet of meeting space with over 35,000 square feet of indoor meeting space on two levels.
- 11,730 square foot ballroom with enclosed pre function space with hard walls
- 19 meeting rooms
- Natural light in most and many with outdoor terrace access.

# Meeting Space