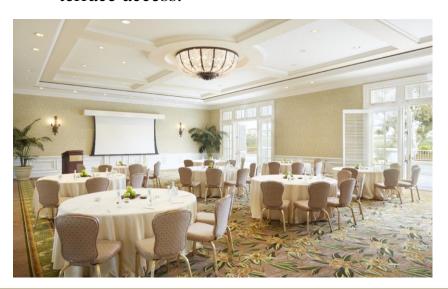

### Meeting Space

- 78,000 square feet of meeting space with over 35,000 square feet of indoor meeting space on two levels.
- 11,730 square foot ballroom with enclosed pre function space with hard walls
- 19 meeting rooms
- Natural light in most and many with outdoor terrace access.

# Meeting Space