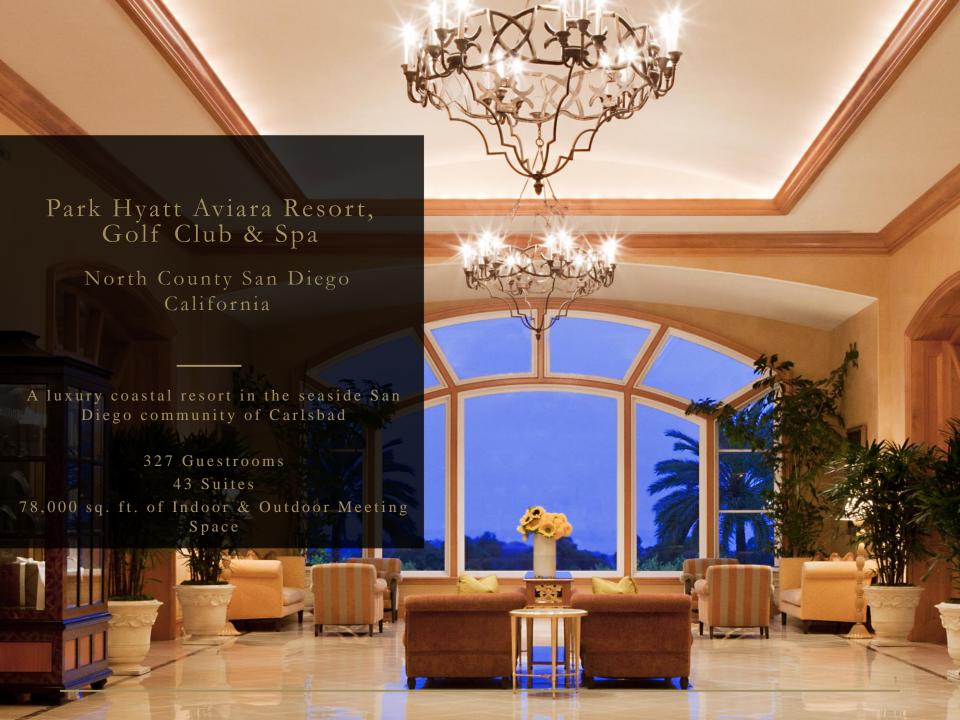

### **Key Features**

- Luxury 5 diamond, 5 star resort in a coastal
  North San Diego destination Carlsbad
- 29 miles/35 minutes from San Diego International Airport
- Resort sits on 200 sun-drenched acres bordered by scenic hillside, nature preserve and inlets from the Pacific Ocean
- Just minutes from beaches and vibrant coastal communities including Encinitas, Del Mar and La Jolla

#### **Guest Rooms**

- Multi-million dollar guestroom renovation completed May 2013
- 327 guest rooms including 43 suites
- Largest guestroom in SoCal luxury resort market 540 square feet, 100 square foot private walkout balcony on every room
- Ability to commit all rooms and suites for buyout groups
- Five fixture bath polished marble, rich tones and updated decor

### Meeting Space

- 78,000 square feet of meeting space with over 35,000 square feet of indoor meeting space on two levels.
- 11,730 square foot ballroom with enclosed pre function space with hard walls
- 19 meeting rooms
- Natural light in most and many with outdoor terrace access.