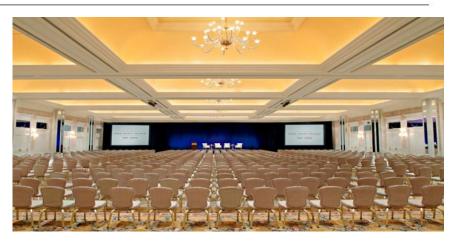

### Meeting Space

- 78,000 square feet of meeting space with over 35,000 square feet of indoor meeting space on two levels.
- 11,730 square foot ballroom with enclosed pre function space with hard walls
- 19 meeting rooms
- Natural light in most and many with outdoor terrace access.

# Meeting Space