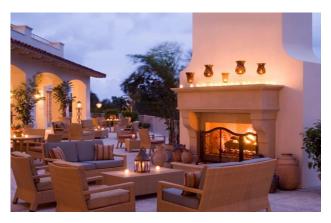

## **Outdoor Event Space**

- Over 43,000 square feet of versatile outdoor event space including:
- Outdoor terraces equipped with gas-lit lanterns, stone fireplaces and stylish furniture
- An al fresco San Diego Courtyard featuring a rose garden, fountain, and a perfectly manicured lawn
- Adult pool with a panoramic view
- Activity lawn with room to create the event of your imagination