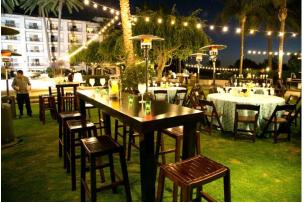

## **Outdoor Event Space**

- Over 43,000 square feet of versatile outdoor event space including:
- Outdoor terraces equipped with gas-lit lanterns, stone fireplaces and stylish furniture
- An al fresco San Diego Courtyard featuring a rose garden, fountain, and a perfectly manicured lawn
- Adult pool with a panoramic view
- Activity lawn with room to create the event of your imagination