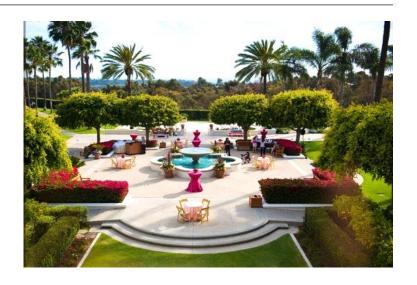

## **Outdoor Event Space**

- Over 43,000 square feet of versatile outdoor event space including:
- Outdoor terraces equipped with gas-lit lanterns, stone fireplaces and stylish furniture
- An al fresco San Diego Courtyard featuring a rose garden, fountain, and a perfectly manicured lawn
- Adult pool with a panoramic view
- Activity lawn with room to create the event of your imagination