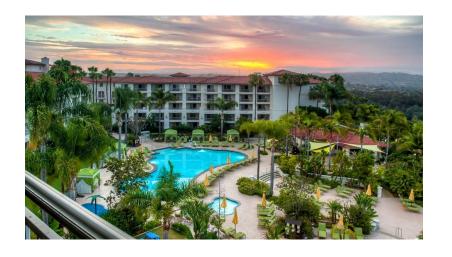

#### **Resort Amenities**

- Aviara Golf Club, Arnold Palmer designed course names by Golf Digest one of the Top 75 Golf Resorts in America. Home to the LPGA Kia Classic
- The Aviara Spa 20 treatment rooms with a custom, personalized approach to spa services
- 2 pools
- A 3.5-acre recreation lawn including a sand volleyball court, six tennis courts, croquet, bocce ball and badminton facilities.

## **Outdoor Event Space**

- Over 43,000 square feet of versatile outdoor event space including:
- Outdoor terraces equipped with gas-lit lanterns, stone fireplaces and stylish furniture
- An al fresco San Diego Courtyard featuring a rose garden, fountain, and a perfectly manicured lawn
- Adult pool with a panoramic view
- Activity lawn with room to create the event of your imagination